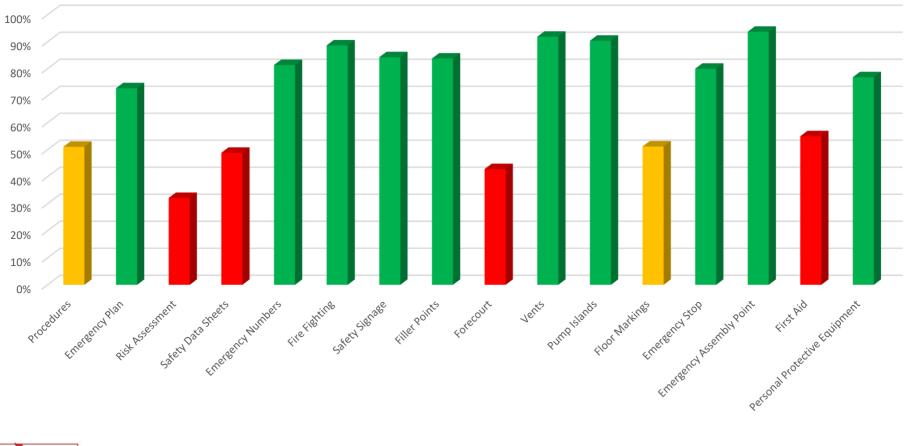

to resources constraints such as time and others
  - 100% reliant on technical assessments
  - Modified grading

| Number of Stars | Technical Score (%) |
|-----------------|---------------------|
| 5               | 95 - 100            |
| 4               | 80 - 94             |
| 3               | 65 - 79             |
| 2               | 55 - 64             |
| 1               | 40 - 54             |
| 0               | 0 - 39              |







- December 2021 Nøvember 2022
- Tlokweng, Gaborone, Mogoditshane, Gabane, Metsimotlhabe, Kopong, Mamashia.
- 70 filling stations assessed

**Regulating Energy with Integrit** 



Number of Sites Per Oil Company

#### PERFORMANCE ANALYSIS

**Overall Performance Analysis** 







#### PERFORMANCE ANALYSIS

Analysis of Safe Operation Elements







#### PERFORMANCE ANALYSIS

B

Regulating Energy with Integrity



**Environmental Protection** 

#### PERFORMANCE ANALYSIS



#### PERFORMANCE ANALYSIS



#### CLOSURES

B

30



#### **OVERALL STARS AWARDED**

**OVERALL STARS AWARDED** 



#### ASTRON ENERGY



- 83% above 55% performance level
- Only 2 sites are below 2 stars





#### ENGEN



- Registered the most 3 star sites (7)
- Also registered the lowest performing site (Tlokweng: 30.7%)
- 2 sites with no star (Tlokweng and Pula)





#### PUMA



- Average performance level is between 65% 79% looking at the mode
- 1 site with no star (Kgale)





#### **SHELL Stars Allocated to Shell Branded Sites** 11% 6% 22% 4 3 2 61% 1

- 11 sites at 2 star and 1 site with 4 star
- 2 sites with 1 star (Mantate and Thusa)





#### TOTAL