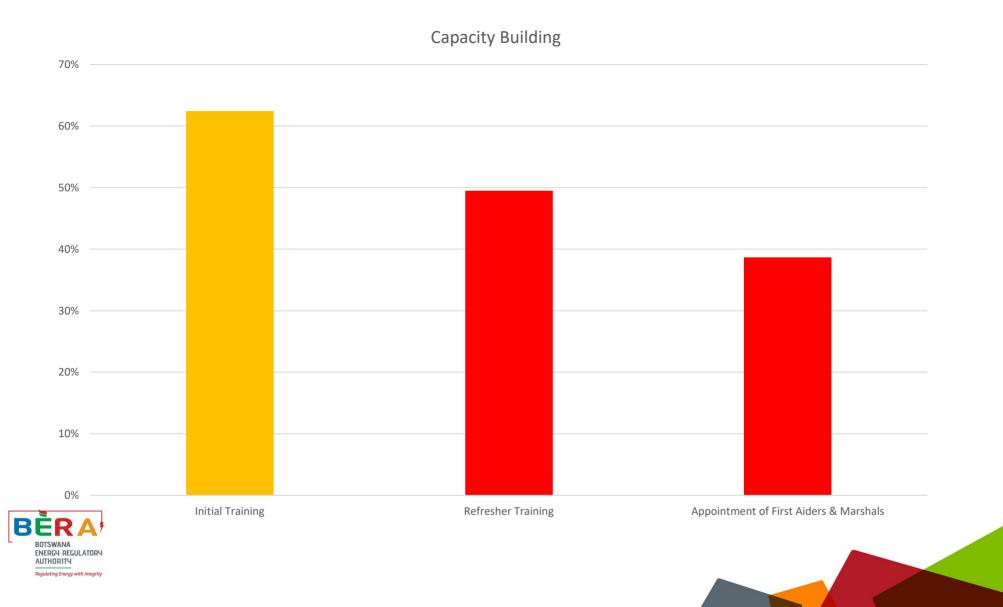

--------------|---------------------|
| 5               | 95 - 100            |
| 4               | 80 - 94             |
| 3               | 65 - 79             |
| 2               | 55 - 64             |
| 1               | 40 - 54             |
| 0               | 0 - 39              |







- December 2021 Nøvember 2022
- Tlokweng, Gaborone, Mogoditshane, Gabane, Metsimotlhabe, Kopong, Mamashia.
- 70 filling stations assessed

**Regulating Energy with Integrit** 



Number of Sites Per Oil Company

#### PERFORMANCE ANALYSIS

**Overall Performance Analysis** 







#### PERFORMANCE ANALYSIS

Analysis of Safe Operation Elements







#### PERFORMANCE ANALYSIS

B

Regulating Energy with Integrity



**Environmental Protection** 

#### PERFORMANCE ANALYSIS



#### PERFORMANCE ANALYSIS



#### CLOSURES

B

30



#### **OVERALL STARS AWARDED**

**OVERALL STARS AWARDED** 



#### ASTRON ENERGY



- 83% above 55% performance level
- Only 2 sites are below 2 stars





#### ENGEN



- Registered the most 3 star sites (7)
- Also registered the lowest performing site (Tlokweng: 30.7%)
- 2 sites with no star (Tlokweng and Pula)





#### PUMA



- Average performance level is between 65% 79% looking at the mode
- 1 site with no star (Kgale)





#### **SHELL Stars Allocated to Shell Branded Sites** 11% 6% 22% 4 3 2 61% 1

- 11 sites at 2 star and 1 site with 4 star
- 2 sites with 1 star (Mantate and Thusa)





#### TOTAL



- 2 sites awarded 4-star
- No site is below 50%





| No. | Name                                                                           | Results | Star