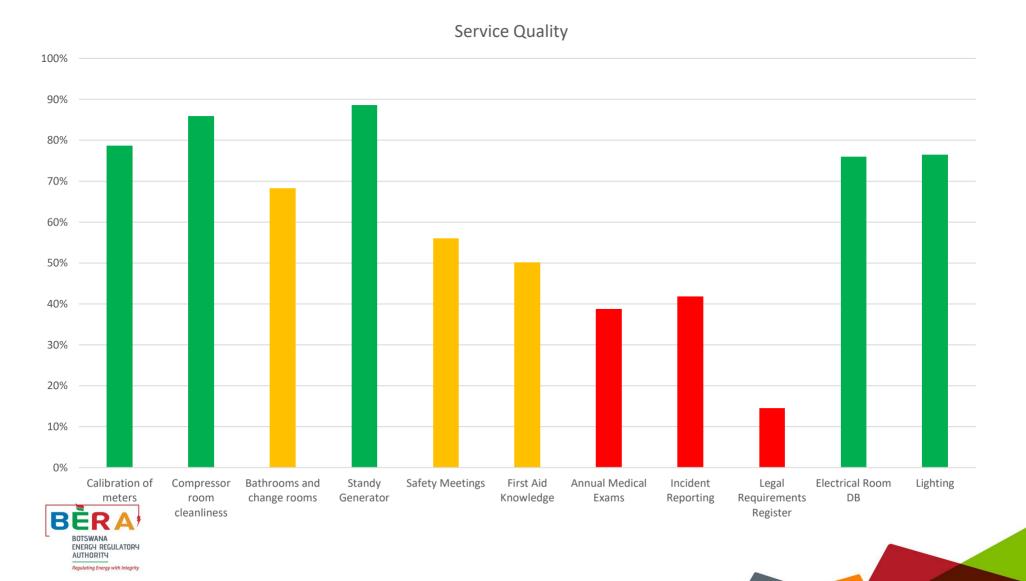

| Technical Score (%) |
|-----------------|---------------------|
| 5               | 95 - 100            |
| 4               | 80 - 94             |
| 3               | 65 - 79             |
| 2               | 55 - 64             |
| 1               | 40 - 54             |
| 0               | 0 - 39              |







- December 2021 Nøvember 2022
- Tlokweng, Gaborone, Mogoditshane, Gabane, Metsimotlhabe, Kopong, Mamashia.
- 70 filling stations assessed

**Regulating Energy with Integrit** 



Number of Sites Per Oil Company

#### PERFORMANCE ANALYSIS

**Overall Performance Analysis** 







#### PERFORMANCE ANALYSIS

Analysis of Safe Operation Elements







#### PERFORMANCE ANALYSIS

B

Regulating Energy with Integrity



**Environmental Protection** 

#### PERFORMANCE ANALYSIS



#### PERFORMANCE ANALYSIS



#### CLOSURES

B

30



#### **OVERALL STARS AWARDED**

**OVERALL STARS AWARDED** 



#### ASTRON ENERGY



- 83% above 55% performance level
- Only 2 sites are below 2 stars





#### ENGEN



- Registered the most 3 star sites (7)
- Also registered the lowest performing site (Tlokweng: 30.7%)
- 2 sites with no star (Tlokweng and Pula)





#### PUMA



- Average performance level is between 65% 79% looking at the mode
- 1 site with no star (Kgale)





#### **SHELL Stars Allocated to Shell Branded Sites** 11% 6% 22% 4 3 2 61% 1

- 11 sites at 2 star and 1 site with 4 star
- 2 sites with 1 star (Mantate and Thusa)





#### TOTAL



- 2 sites awarded 4-star
- No site is below 50%





| No. | Name