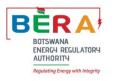

#### PUMA

- Average performance level is between 65% 79% looking at the mode
- 1 site with no star (Kgale)