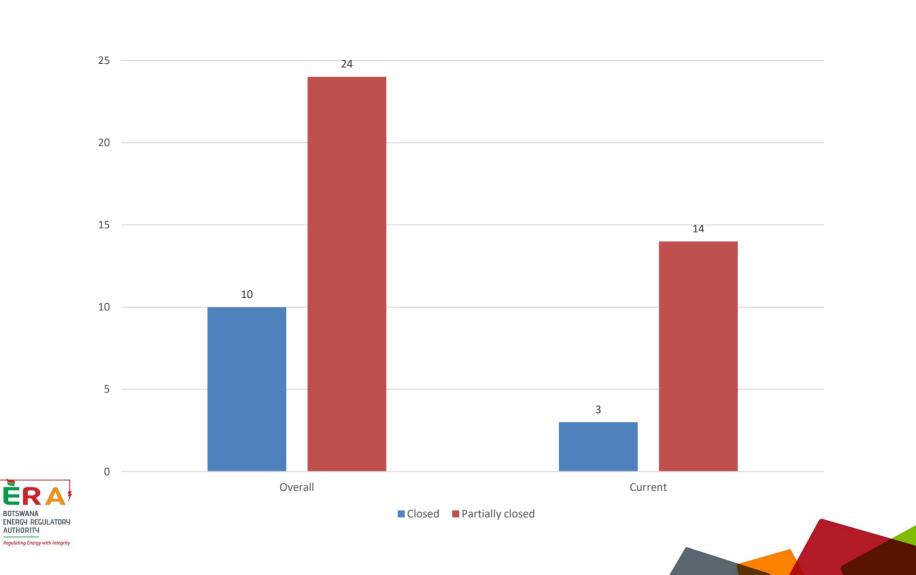

------------|
| 5               | 95 - 100            |
| 4               | 80 - 94             |
| 3               | 65 - 79             |
| 2               | 55 - 64             |
| 1               | 40 - 54             |
| 0               | 0 - 39              |







- December 2021 Nøvember 2022
- Tlokweng, Gaborone, Mogoditshane, Gabane, Metsimotlhabe, Kopong, Mamashia.
- 70 filling stations assessed

**Regulating Energy with Integrit** 



Number of Sites Per Oil Company

#### PERFORMANCE ANALYSIS

**Overall Performance Analysis** 







#### PERFORMANCE ANALYSIS

Analysis of Safe Operation Elements







#### PERFORMANCE ANALYSIS

B

Regulating Energy with Integrity



**Environmental Protection** 

#### PERFORMANCE ANALYSIS



#### PERFORMANCE ANALYSIS



#### CLOSURES

B

30



#### **OVERALL STARS AWARDED**

**OVERALL STARS AWARDED** 



#### ASTRON ENERGY



- 83% above 55% performance level
- Only 2 sites are below 2 stars





#### ENGEN



- Registered the most 3 star sites (7)
- Also registered the lowest performing site (Tlokweng: 30.7%)
- 2 sites with no star (Tlokweng and Pula)





#### PUMA



- Average performance level is between 65% 79% looking at the mode
- 1 site with no star (Kgale)





#### **SHELL Stars Allocated to Shell Branded Sites** 11% 6% 22% 4 3 2 61% 1

- 11 sites at 2 star and 1 site with 4 star
- 2 sites with 1 star (Mantate and Thusa)





#### TOTAL



- 2 sites awarded 4-star
- No site is below 50%





| No. | Name                                                                           | Results | Stars |
|-----|-------------