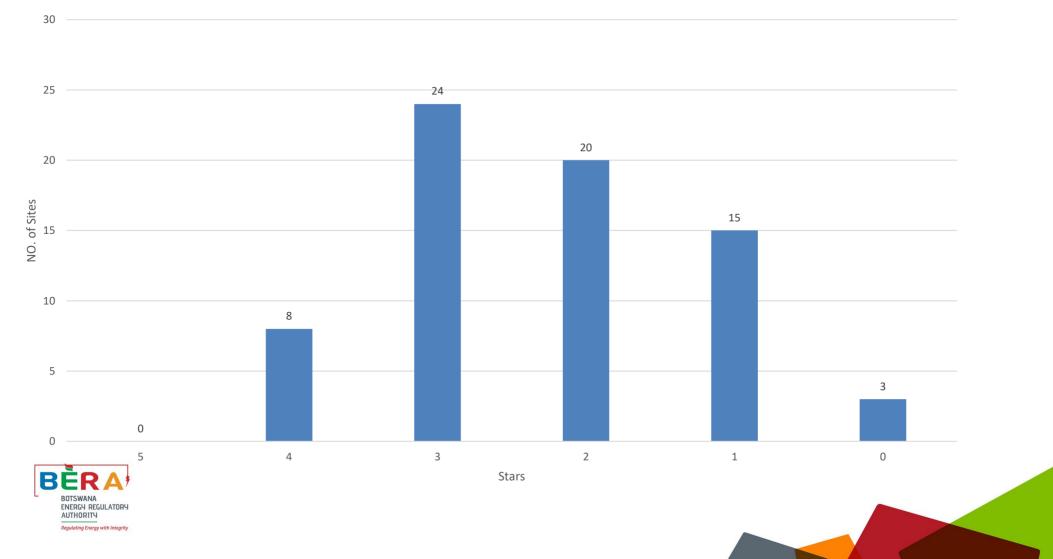

#### **OVERALL STARS AWARDED**

**OVERALL STARS AWARDED** 

#### TOTAL

- 2 sites awarded 4-star
- No site is below 50%

| No. | Name                                                                           | Results | Stars |
|-----|--------------------------------------------------------------------------------|---------|-------|
| 1   | Total Mmamashia                                                                | 93.8%   | 4     |
| 2   | Total Glick Motors                                                             | 93.3%   | 4     |
| 3   | Caltex Kaunda Road Filling Station                                             | 86.4%   | 4     |
| 4   | Keyone Puma Fairground                                                         | 83.2%   | 4     |
| 5   | Engen Commerce Park                                                            | 82.5%   | 4     |
| 6   | A1 Service Station                                                             | 82.0%   | 4     |
| 7   | Caltex Mogoditshane                                                            | 82.0%   | 4     |
| 8   | Kays Filling Station                                                           | 80.2%   | 4     |
| L   | BOTSWANA<br>ENERGY REGULATORY<br>AUTHORITY<br>Regulating Energy with Integrity |         |       |

| No. | Name                              | Results | Stars |
|-----|-----------------------------------|---------|-------|
| 9   | Puma Setlhoa                      | 79.3%   | 3     |
| 10  | Caltex South Ring Filling Station | 79.0%   | 3     |
| 11  | Mogoditshane Shell                | 78.6%   | 3     |
| 12  | Engen Fourways                    | 78.3%   | 3     |
| 13  | Shell Tlokweng                    | 77.7%   | 3     |
| 14  | Puma Bordergate                   | 77.0%   | 3     |
| 15  | North End Filling Station         | 77.0%   | 3     |
| 16  | Joes Filling Station              | 72.4%   | 3     |
| 17  | Village Plaza Filling Station     | 72.4%   | 3     |
| 18  | Puma Block 6                      | 72.2%   | 3     |
| 19  | Engen Truck Inn                   | 72.2%   | 3     |
| 20  | Puma Phakalane                    | 70.1%   | 3     |
| 21  | Movishane Filling Station (Puma)  | 69.9%   | 3     |
| 22  | Caltex Hillside Filling Station   | 69.9%   | 3     |
| 23  | Engen Tsolamosese                 | 69.8%   | 3     |
| 24  | Engen Kgale                       | 69.7%   | 3     |
| 25  | Engen Metsimotlhabe               | 69.7%   | 3     |
| 26  | Caltex Reed Bird                  | 67.4%   | 3     |
| 27  | Total Kwena Mall                  | 67.0%   | 3     |
| 28  | Puma Railpark                     | 66.2%   | 3     |
| 29  | Engen Nkoyaphiri                  | 65.9%   | 3     |
| 30  | Engen CBD                         | 65.5%   | 3     |
| 31  | Puma Metsimotlhabe                | 65.1%   | 3     |
| 32  | Total Game City                   | 65.1%   | 3     |

| No. | Name                               | Results | Stars |
|-----|------------------------------------|---------|-------|
| 33  | Rotlhe Services Shell              | 64.4%   | 2     |
| 34  | Engen Tshekedi                     | 63.9%   | 2     |
| 35  | Shell BBS                          | 63.9%   | 2     |
| 36  | Seanokeng Service Arena            | 63.7%   | 2     |
| 37  | Western Bypass Service Station     | 63.2%   | 2     |
| 38  | Caltex Maru A Pula Filling Station | 63.2%   | 2     |
| 39  | Sefalana Shopper Quick Broadhurst  | 63.1%   | 2     |
| 40  | Engen Tsholofelo                   | 63.0%   | 2     |
| 41  | G/West Shell Service Station       | 63.0%   | 2     |
| 42  | Puma Gabane Filling Station        | 62.8%   | 2     |
| 43  | Acacia Filling Station (Shell)     | 62.1%   | 2     |
| 44  | Shell Ledumadumane                 | 62.0%   | 2     |
| 45  | Shell Bustop                       | 61.0%   | 2     |
| 46  | Caltex Block 6                     | 60.9%   | 2     |
| 47  | Total Village Filling Station      | 59.7%   | 2     |
| 48  | Point Filling Station              | 58.3%   | 2     |
| 49  | Shell Kudu Service Station         | 57.6%   | 2     |
| 50  | Shell Gabane Filling Station       | 57.2%   | 2     |
| 51  | Fairground Filling Station         | 57.2%   | 2     |
| 52  | Engen Bokaa Filling Station        | 56.6%   | 2     |

| No. | Name                                          | Results | Stars |
|-----|-----------------------------------------------|---------|-------|
| 53  | Total Western Filling Station                 | 53.8%   | 1     |
| 54  | Gaborone Garage Filling Station               | 53.6%   | 1     |
| 55  | Bonnington Service Station                    | 53.4%   | 1     |
| 56  | Engen Mmopane                                 | 53.2%   | 1     |
| 57  | Rainbow Service Station                       | 52.6%   | 1     |
| 58  | Puma Explosion                                | 51.0%   | 1     |
| 59  | Matante Mews Shell Service Station            | 51.0%   | 1     |
| 60  | Bontleng Filling Station                      | 50.9%   | 1     |
| 61  | Engen SSKB                                    | 49.3%   | 1     |
| 62  | Caltex Sebele Filling Station                 | 47.8%   | 1     |
| 63  | Thusa Shell Filling Station                   | 44.6%   | 1     |
| 64  | Engen Mamashia Filling Station                | 43.4%   | 1     |
| 65  | Engen Mogoditshane                            | 42.2%   | 1     |
| 66  | Speed X Filling Station                       | 41.1%   | 1     |
| 67  | One Filling Station                           | 40.7%   | 1     |
|     | AUTHURITY<br>Regulating Energy with Integrity |         |       |

| No. | Name                            | Results | Stars |
|-----|---------------------------------|---------|-------|
| 68  | Puma Kgale View Filling Station | 39.3%   | 0     |
| 69  | Engen Pula                      | 38.6%   | 0     |
| 70  | Engen Tlokweng Filling Station  | 30.7%   | 0     |