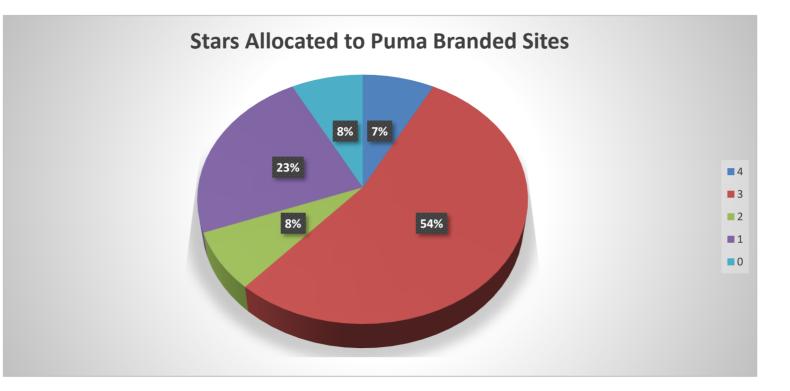

#### TOTAL

- 2 sites awarded 4-star
- No site is below 50%

| No. | Name                                                                           | Results | Stars |
|-----|--------------------------------------------------------------------------------|---------|-------|
| 1   | Total Mmamashia                                                                | 93.8%   | 4     |
| 2   | Total Glick Motors                                                             | 93.3%   | 4     |
| 3   | Caltex Kaunda Road Filling Station                                             | 86.4%   | 4     |
| 4   | Keyone Puma Fairground                                                         | 83.2%   | 4     |
| 5   | Engen Commerce Park                                                            | 82.5%   | 4     |
| 6   | A1 Service Station                                                             | 82.0%   | 4     |
| 7   | Caltex Mogoditshane                                                            | 82.0%   | 4     |
| 8   | Kays Filling Station                                                           | 80.2%   | 4     |
| L   | BOTSWANA<br>ENERGY REGULATORY<br>AUTHORITY<br>Regulating Energy with Integrity |         |       |