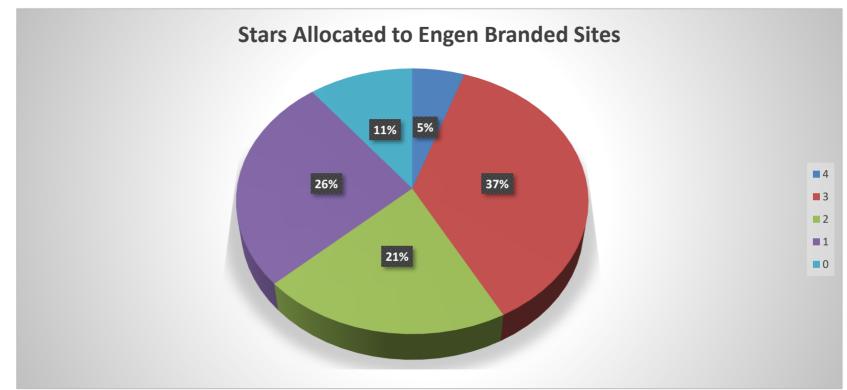

#### ENGEN

- Registered the most 3 star sites (7)
- Also registered the lowest performing site (Tlokweng: 30.7%)
- 2 sites with no star (Tlokweng and Pula)