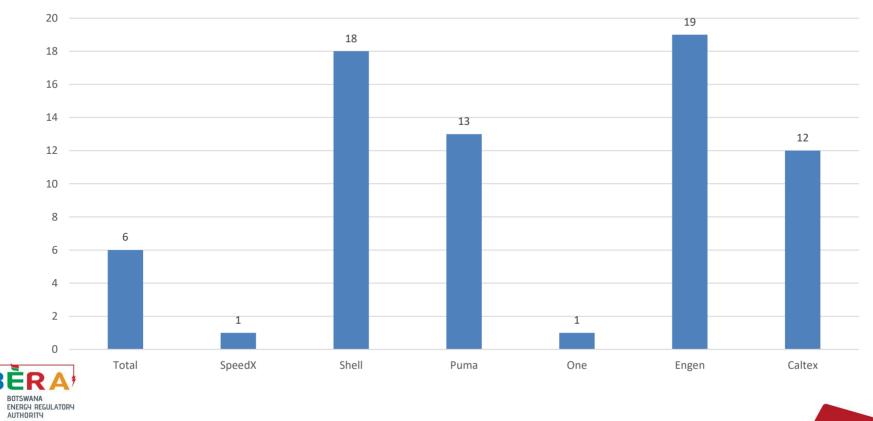

- December 2021 Nøvember 2022
- Tlokweng, Gaborone, Mogoditshane, Gabane, Metsimotlhabe, Kopong, Mamashia.
- 70 filling stations assessed

**Regulating Energy with Integrit** 

Number of Sites Per Oil Company