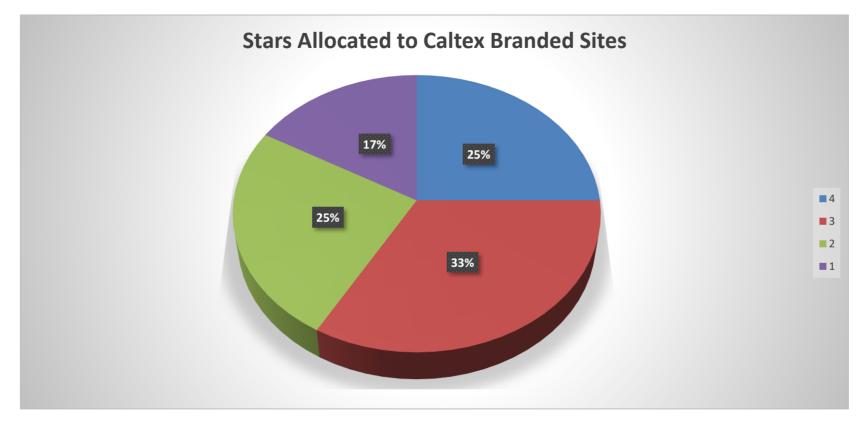

#### ASTRON ENERGY

- 83% above 55% performance level
- Only 2 sites are below 2 stars